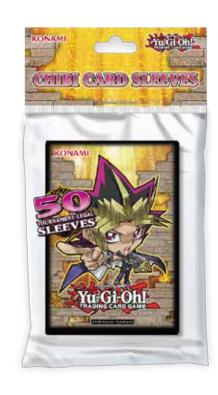

## DISTRIBUTOR FACT SHEET ITEM ORDER NUMBER: 82584

Duelists can begin the New Year in style with a brand-new set of glossy, premium quality tournament-legal sleeves! *Yu-Gi-Oh! Chibi Sleeves* feature the iconic Yugi – in all his super-deformed glory!

Each pack contains 50 card sleeves specifically designed for the Yu-Gi-Oh! TRADING CARD GAME.

Case Item: 82584

Display Item: 82583

Pack Item: 82582

CONFIGURATION: 50 Sleeves per Pack 15 Packs per Display 8 Displays per Case