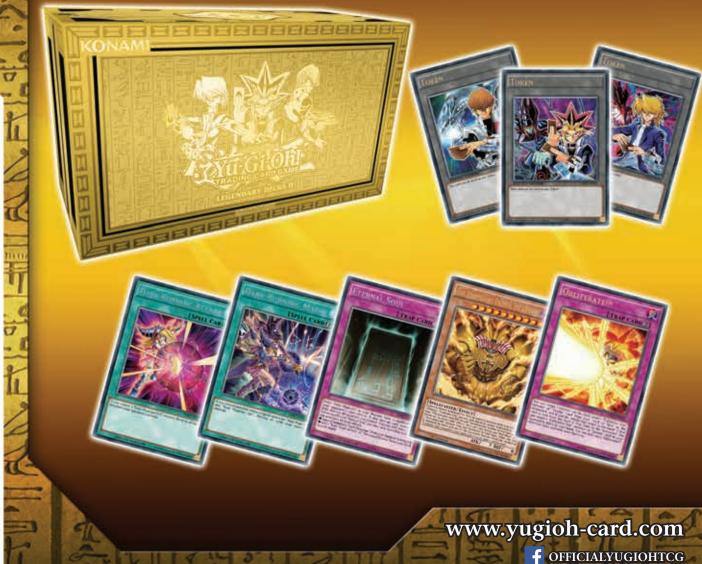

Each Legendary Decks II box set includes:

- 43-card Deck based on Yugi and his unstoppable Exodia, the Forbidden
  One. For the first time in more than 8 years, brand-new cards to help
  assemble the five pieces of Exodia are included! This Deck ALSO contains
  all 3 playable versions of the Egyptian God Cards, available together in one
  place for the first time ever!
- 43-card Deck based on Kaiba and his legendary engine of destruction, Blue-Eyes White Dragon! For Seto Kaiba, might always made right, so this Deck is packed with powerful monsters and destructive Spell and Trap Cards!
- 43-card Deck based on Joey and his ferocious Red-Eyes B. Dragon! No one grew more as a Duelist and a person during the original series than Joey, so this Deck includes cards that grow and change from turn to turn like Red-Eyes Black Flare Dragon and Red-Eyes Archfiend of Lightning.
- 3 brand-new Secret Rare cards to enhance Decks built around Dark Magician and Dark Magician Girl: Eternal Soul, Dark Burning Attack, and Dark Burning Magic.
- 3 Ultra Rare Token Cards. Each one depicts one of the three legendary Duelists of the original animated series with their signature monsters!

- 3, 43-Card Decks per box
- 3 Secret Rares
- 3 Ultra Rare Token Cards
- 15 Boxes per Case

STREET DATE: 10/07/2016

**W**@YUGIOH TCG

You Tube OFFICIALYUGIOHTCG

<u>01996|KAZZUKI TAKAHASHI</u>

©2014NAS • TV TOKYO