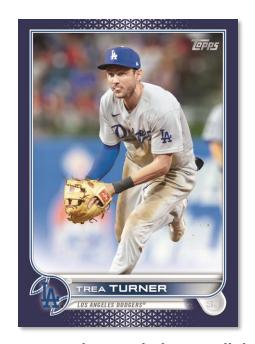

**Base Card – Royal Blue Parallel** 

The 2022 MLB® Season continues, and Topps Baseball Series 2 captures more of the excitement of the game, arriving in stores June 2022.

Baseball fans will find cards celebrating modern-day stars, emerging rookies, and legendary greats.

#### **BASE CARDS**

The base set continues here with an additional 330 cards (#s 331-660) featuring *MLB*® veterans, rookies, team cards, and Future Stars.

#### **Parallels**

- Rainbow Foil Parallel Inserted 1:10 packs
- NEW! Royal Blue Parallel Inserted 1:10 packs RETAIL
   EXCLUSIVE
- Gold Parallel #'d to 2022
- Green Foilboard Parallel #'d to 499
- Orange Foilboard Parallel #'d to 299
- Red Foilboard Parallel #'d to 199
- Vintage Stock Parallel #'d to 99
- Independence Day Parallel #'d to 76
- Mother's Day Hot Pink Parallel #'d to 50
- Father's Day Powder Blue Parallel #'d to 50
- Memorial Day Camo Parallel #'d to 25
- Printing Plates Printing plate of card fronts (4 colors per card)
   #'d 1/1
- NEW! Platinum Parallel #d 1/1