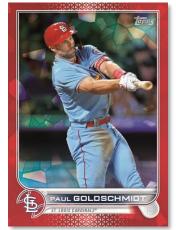

### CHROME Stars of MLB® - 1:10 retail packs

- Red Refractor #'d to 75
- Black Refractor #'d to 25
- Superfractor #'d 1/1

CHROME Stars of *MLB®* – SuperFractor Parallel

Commemorative Batting Helmet Card - Autograph Parallel