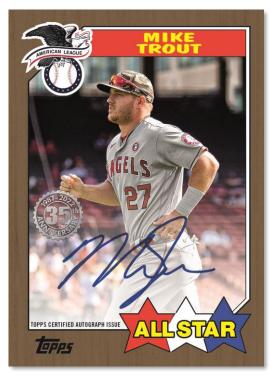

NEW! **Salute to The Mick** – The next 3 cards of this 9-card set paying homage to Mickey Mantle. Collectors will find the remaining cards in Update Series. **LIMITED AND VERY RARE** 

1987 Topps All Star Baseball Insert

1987 Topps All Star Baseball Insert – Red Parallel

### **NEW! 1987 Topps All Star Baseball**

- Blue Parallel limited
- Black Parallel #'d to 299
- Gold Parallel #'d to 75
- Red Parallel #'d to 10
- Platinum Parallel #'d 1/1
- NEW! Wood Variation #'d 1/1

1987 Topps Baseball All Star Autograph – Gold Parallel

#### 1987 Topps All Star Baseball Autograph Cards

- Black Parallel #'d to 50 or less
- Gold Parallel #'d to 25 or less

**Cut Signatures** – One of One cards featuring cut signatures of legendary names.