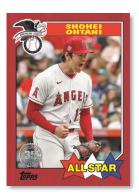

NEW! **Salute to The Mick** – The next 3 cards of this 9-card set paying homage to Mickey Mantle. Collectors will find the remaining cards in Update Series. **LIMITED AND VERY RARE** 

1987 Topps All Star Baseball Insert

### **NEW! 1987 Topps All Star Baseball**

- Blue Parallel limited
- Black Parallel #'d to 299
- Gold Parallel #'d to 75
- Red Parallel #'d to 10
- Platinum Parallel #'d 1/1
- NEW! Wood Variation #'d 1/1