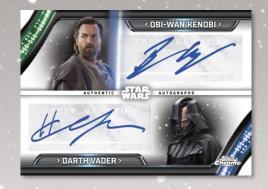

**Dual Autographs** 

- Red Refractor (numbered to 5)
- Superfractor (numbered 1/1)

Triple Autographs

- Red Refractor (numbered to 5)
- Superfractor (numbered 1/1)

**Dual Autograph Card** 